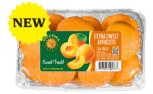

## **Apricots**

- 2 lb. UPC 8 27575 00173 3
- Similar in appearance to a peach, ranging in color from pale orange to deep saffron.