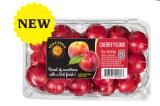

## **Cherry Plums**

- 1 lb. UPC 8 27575 00160 3
- 10x1 lb. 110 cases per pallet
- Small fruits with a tart but refreshing sour flavor and fruity nuances.