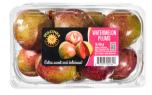

#### Watermelon Plums

- 2 lb. UPC 8 27575 00141 2
- Green-skinned fruit with red flesh similar in appearance to a watermelon.