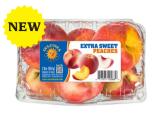

### **Extra Sweet Peaches**

- 2 lb. UPC 8 27575 00088 0
- Sweet and juicy, these peaches contain both white and yellow flesh varieties.