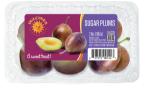

### **Sugar Plums**

- 2 lb. UPC 8 2757500144 3
- Small plums with very high brix. Red to purple skin with golden yellow flesh.