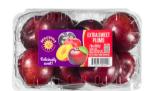

#### Extra Sweet Plums

- 2 lb. UPC 8 27575 00142 9
- Various colors of red, dark red, yellow, and purple fruit with flesh colors of yellow and red with high