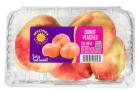

#### **Extra Sweet Nectarines**

- 2 lb. UPC 8 27575 00157 3
- Both white flesh and yellow flesh nectarines provide a combination of sweet and tangy taste.