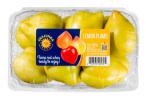

## **Lemon Plums**

- 2 lb. UPC 8 27575 00139 9
- Yellow-skinned fruit that gradually turns bright red when ripened.